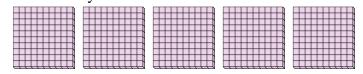

## Use the groups to answer each question.

a. How many groups of 100 are there?b. How many small blocks are there total?

a. How many groups of 100 are there?b. How many small blocks are there total?

3) a. How many groups of 100 are there? b.How many small blocks are there total?

4) a. How many groups of 100 are there?b.How many small blocks are there total?

5) a. How many groups of 100 are there? b.How many small blocks are there total?

a. How many groups of 100 are there?b. How many small blocks are there total?

7) a. How many groups of 100 are there? b.How many small blocks are there total?

1a. **2** 

1b. **200** 

a. **6** 

2b. **600** 

a. **9** 

3b. **900** 

a. 4