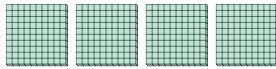

## Use the groups to answer each question.

1) a. How many groups of 100 are there? b. How many small blocks are there total?

a. How many groups of 100 are there? b. How many small blocks are there total?

3) a. How many groups of 100 are there? b. How many small blocks are there total?

a. How many groups of 100 are there? b. How many small blocks are there total?

5) a. How many groups of 100 are there? b. How many small blocks are there total?

a. How many groups of 100 are there? b. How many small blocks are there total?

a. How many groups of 100 are there? b. How many small blocks are there total?

| ١ |  |  |
|---|--|--|

| 11. |  |  |
|-----|--|--|
| 11  |  |  |