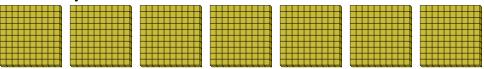

4) a. How many groups of 100 are there?b.How many small blocks are there total?

5) a. How many groups of 100 are there? b.How many small blocks are there total?

a. How many groups of 100 are there?b. How many small blocks are there total?

7) a. How many groups of 100 are there? b.How many small blocks are there total?

1a. **2** 

1b. **200** 

a. **6** 

2b. **600** 

a. **9** 

3b. **900** 

a. 4

4b. **400** 

5a. **8** 

b. **800** 

5a. \_\_\_\_**5**\_\_\_

<sub>5b.</sub> 500

.. <u>7</u>

<sub>7b.</sub> **700**