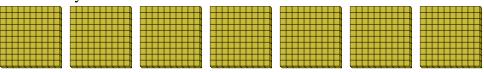

## Use the groups to answer each question.

a. How many groups of 100 are there?b. How many small blocks are there total?

a. How many groups of 100 are there?b. How many small blocks are there total?

3) a. How many groups of 100 are there? b.How many small blocks are there total?

4) a. How many groups of 100 are there?b.How many small blocks are there total?

5) a. How many groups of 100 are there? b.How many small blocks are there total?

a. How many groups of 100 are there?b. How many small blocks are there total?

7) a. How many groups of 100 are there? b.How many small blocks are there total?

1a. **2** 

1b. **200** 

a. **6** 

2b. **600** 

a. **9** 

3b. **900** 

a. 4