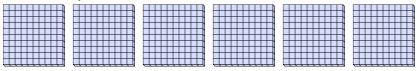

## Use the groups to answer each question.

a. How many groups of 100 are there?b. How many small blocks are there total?

a. How many groups of 100 are there?b. How many small blocks are there total?

3) a. How many groups of 100 are there? b.How many small blocks are there total?

4) a. How many groups of 100 are there?b.How many small blocks are there total?

5) a. How many groups of 100 are there? b.How many small blocks are there total?

a. How many groups of 100 are there?b. How many small blocks are there total?

7) a. How many groups of 100 are there? b.How many small blocks are there total?

1a. **2** 

1b. **200** 

a. **6** 

2b. **600** 

a. **9** 

3b. **900** 

a. 4