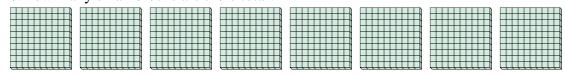

## Use the groups to answer each question.

1) a. How many groups of 100 are there? b. How many small blocks are there total?

a. How many groups of 100 are there? b. How many small blocks are there total?

3) a. How many groups of 100 are there? b. How many small blocks are there total?

a. How many groups of 100 are there? b. How many small blocks are there total?

5) a. How many groups of 100 are there? b. How many small blocks are there total?

a. How many groups of 100 are there? b. How many small blocks are there total?

a. How many groups of 100 are there? b. How many small blocks are there total?

| ١ |  |  |
|---|--|--|

| 11. |  |  |
|-----|--|--|
| 11  |  |  |