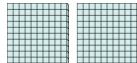

## Use the groups to answer each question.

1) a. How many groups of 100 are there? b. How many small blocks are there total?

a. How many groups of 100 are there? b. How many small blocks are there total?

3) a. How many groups of 100 are there? b. How many small blocks are there total?

a. How many groups of 100 are there? b. How many small blocks are there total?

5) a. How many groups of 100 are there? b. How many small blocks are there total?

a. How many groups of 100 are there? b. How many small blocks are there total?

a. How many groups of 100 are there? b. How many small blocks are there total?

| ١ |  |  |
|---|--|--|

| 11. |  |  |
|-----|--|--|
| 11  |  |  |