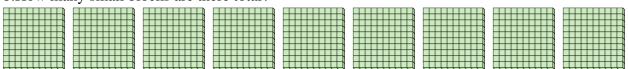

## Use the groups to answer each question.

a. How many groups of 100 are there?b. How many small blocks are there total?

a. How many groups of 100 are there?b. How many small blocks are there total?

3) a. How many groups of 100 are there? b.How many small blocks are there total?

4) a. How many groups of 100 are there?b.How many small blocks are there total?

5) a. How many groups of 100 are there? b.How many small blocks are there total?

a. How many groups of 100 are there?b. How many small blocks are there total?

7) a. How many groups of 100 are there? b.How many small blocks are there total?

1a. **2** 

1b. **200** 

a. **6** 

2b. **600** 

a. **9** 

3b. **900** 

a. 4