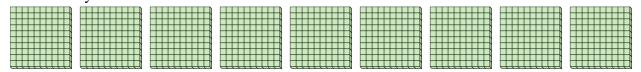

## Use the groups to answer each question.

a. How many groups of 100 are there?b. How many small blocks are there total?

a. How many groups of 100 are there?b. How many small blocks are there total?

3) a. How many groups of 100 are there? b.How many small blocks are there total?

4) a. How many groups of 100 are there?b.How many small blocks are there total?

5) a. How many groups of 100 are there? b.How many small blocks are there total?

a. How many groups of 100 are there?b. How many small blocks are there total?

7) a. How many groups of 100 are there? b.How many small blocks are there total?

1a. **2** 

1b. **200** 

a. **6** 

2b. **600** 

a. **9** 

3b. **900** 

a. 4