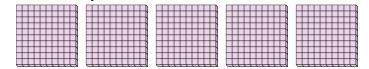

## Use the groups to answer each question.

a. How many groups of 100 are there?b. How many small blocks are there total?

a. How many groups of 100 are there?b. How many small blocks are there total?

3) a. How many groups of 100 are there? b.How many small blocks are there total?

4) a. How many groups of 100 are there?b.How many small blocks are there total?

5) a. How many groups of 100 are there? b.How many small blocks are there total?

a. How many groups of 100 are there?b. How many small blocks are there total?

7) a. How many groups of 100 are there? b.How many small blocks are there total?

1a. **2** 

1b. **200** 

a. **6** 

2b. **600** 

a. **9** 

3b. **900** 

a. 4