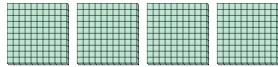

## Use the groups to answer each question.

1) a. How many groups of 100 are there? b. How many small blocks are there total?

a. How many groups of 100 are there? b. How many small blocks are there total?

3) a. How many groups of 100 are there? b. How many small blocks are there total?

a. How many groups of 100 are there? b. How many small blocks are there total?

5) a. How many groups of 100 are there? b. How many small blocks are there total?

a. How many groups of 100 are there? b. How many small blocks are there total?

a. How many groups of 100 are there? b. How many small blocks are there total?

| ١ |  |  |
|---|--|--|

| 11. |  |  |
|-----|--|--|
| 11  |  |  |