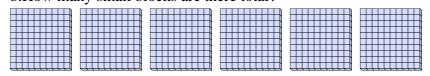

3) a. How many groups of 100 are there? b. How many small blocks are there total?

a. How many groups of 100 are there? b. How many small blocks are there total?

5) a. How many groups of 100 are there? b. How many small blocks are there total?

a. How many groups of 100 are there? b. How many small blocks are there total?

a. How many groups of 100 are there? b. How many small blocks are there total?

| ١ |  |  |
|---|--|--|

| 11. |  |  |
|-----|--|--|
| 11  |  |  |