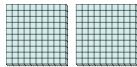

## Use the groups to answer each question.

1) a. How many groups of 100 are there? b. How many small blocks are there total?

a. How many groups of 100 are there? b. How many small blocks are there total?