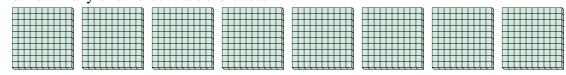

## Use the groups to answer each question.

a. How many groups of 100 are there?b. How many small blocks are there total?

a. How many groups of 100 are there?b. How many small blocks are there total?

3) a. How many groups of 100 are there? b.How many small blocks are there total?

4) a. How many groups of 100 are there?b.How many small blocks are there total?

5) a. How many groups of 100 are there? b.How many small blocks are there total?

a. How many groups of 100 are there?b. How many small blocks are there total?

7) a. How many groups of 100 are there? b.How many small blocks are there total?

1a. **2** 

1b. **200** 

a. **6** 

2b. **600** 

a. **9** 

3b. **900** 

a. 4